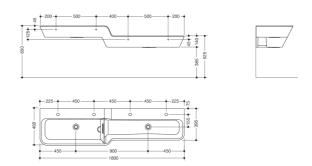

Dimensions in mm

## **Properties**

Row washbasin with height graduation

- · Especially suitable for child daycare centres
- · Made of mineral composite with non-porous surface, alpine white
- · 2 interconnected rectangular basins with large radii
- Upper left washbasin
- · Height offset 125 mm
- 1800 mm wide, 265 mm high and 460 / 395 mm deep
- The lower basin has a smaller depth
- Incl. transparent baffle made of Perspex in blue, suitable for water play (not completely sealing)
- · Without overflow, incl. 2 standpipe valves for water accumulation
- · wash trough depth 125 mm
- Prepared for 4 single-hole taps
- For hanger bolt fastening
- Weight capacity to EN 14688
- easy to clean standard market colours for children can be removed without leaving any residue
- CE and UKCA marking according to Construction Products Regulation No. 305/2011